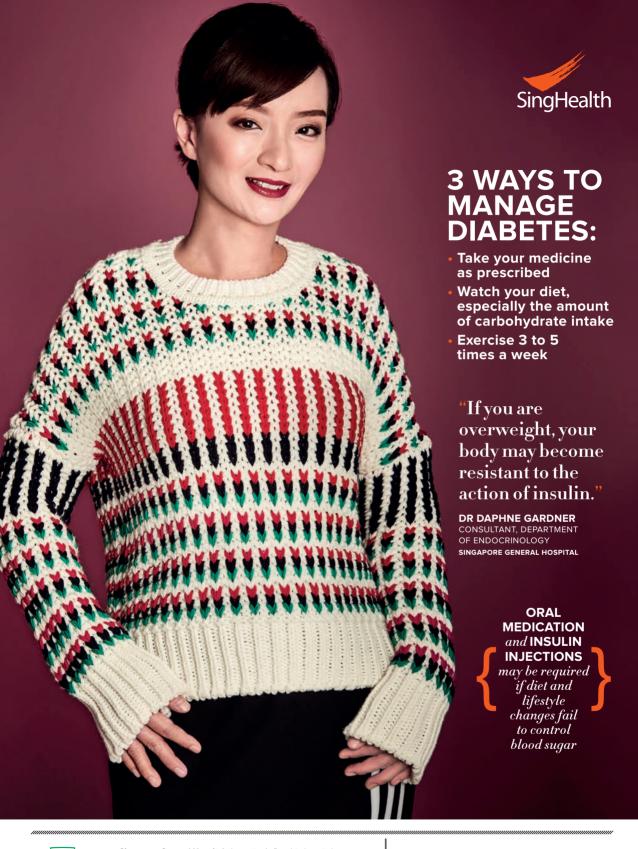

#### \*EATING HIGH FIBRE FOODS HELPS **CONTROL BLOOD GLUCOSE LEVELS**

Choose wholegrain foods that are high in fibre, such as brown rice and oatmeal.

Get more details at Health X change. sq

JULY 2018 8 9 10 11 12 13 14 16 17 18 19 20 21

| SUN              | MON                                          | TUE             | WED                        | THU                                 | FRI                                   | SAT             |
|------------------|----------------------------------------------|-----------------|----------------------------|-------------------------------------|---------------------------------------|-----------------|
| ways to prev     | d out more<br>ent diabetes?<br>endar around. |                 | 1 =+                       | 2 #-                                | <b>3</b> #=                           | <b>4</b><br>#=  |
| <b>5</b> # # # # | 6<br>##                                      | <b>7</b><br>立秋  | <b>8</b> #t                | 9<br><sup>†</sup> 八<br>National Day | 10<br><sup>廿九</sup><br>School holiday | <b>11</b><br>七月 |
| <b>12</b><br>初二  | <b>13</b><br>初三                              | <b>14</b><br>初四 | <b>15</b><br>初五            | <b>16</b><br>初六                     | <b>17</b><br>初七                       | 18              |
| <b>19</b><br>初九  | <b>20</b><br>初十                              | 21              | 22<br>+=<br>Hari Raya Haji | <b>23</b><br><sub>处暑</sub>          | 24<br>+¤                              | 25<br>+±        |
| <b>26</b><br>+*  | 27<br>+±                                     | <b>28</b> + A   | 29<br>+n                   | 30 =+                               | 31<br>#-                              |                 |

Find out how you can prevent diabetes at

HealthXchange.sg/diabetes